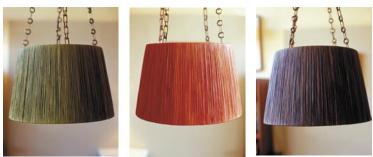

## **BARCELONA CHANDELIER**

| LAMP:<br>DESCRIPTION: | Barcelona Chandelier.<br>Hand tied natural raffia shade with brass hardware and                                                                                             |
|-----------------------|-----------------------------------------------------------------------------------------------------------------------------------------------------------------------------|
| FINISH:               | brown French silk cord.<br>Natural Raffia (large photo), Olive, Terra Cotta, and Sable (small<br>photos from left to right). Please inquire about additional custom colors. |
| DIMENSIONS:           | 48" H.                                                                                                                                                                      |
| HARDWARE FINISH:      | Four lengths of 36" chain provided unless otherwise specified.                                                                                                              |
| LAMPING:              | Antique brass.<br>Medium base porcelain socket. Rated 660W – 250V.                                                                                                          |
| SHADE MATERIAL:       | Max wattage: 100 watts.<br>Natural raffia.                                                                                                                                  |
| SHADE SIZE:           | 15" (top) x 19" (base) x 12" high. All shades include a diffuser.                                                                                                           |
| ADDITIONAL:           | Custom Sizes Available.<br>This lamp can be UL approved.                                                                                                                    |
|                       | b r o a dBeach                                                                                                                                                              |