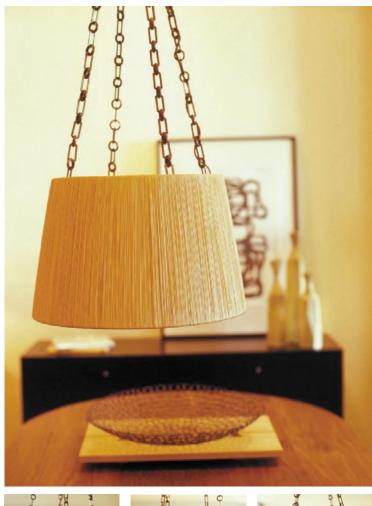

## **BARCELONA CHANDELIER**

| LAMP:<br>DESCRIPTION: | Barcelona Chandelier.<br>Hand tied natural raffia shade with brass hardware and                                                                                             |
|-----------------------|-----------------------------------------------------------------------------------------------------------------------------------------------------------------------------|
| FINISH:               | brown French silk cord.<br>Natural Raffia (large photo), Olive, Terra Cotta, and Sable (small<br>photos from left to right). Please inquire about additional custom colors. |
| DIMENSIONS:           | 48" H.                                                                                                                                                                      |
| HARDWARE FINISH:      | Four lengths of 36" chain provided unless otherwise specified.                                                                                                              |
| LAMPING:              | Antique brass.<br>Medium base porcelain socket. Rated 660W – 250V.                                                                                                          |
| SHADE MATERIAL:       | Max wattage: 100 watts.<br>Natural raffia.                                                                                                                                  |
| SHADE SIZE:           | 15" (top) x 19" (base) x 12" high. All shades include a diffuser.                                                                                                           |
| ADDITIONAL:           | Custom Sizes Available.<br>This lamp can be UL approved.                                                                                                                    |
|                       | b r o a dBeach                                                                                                                                                              |