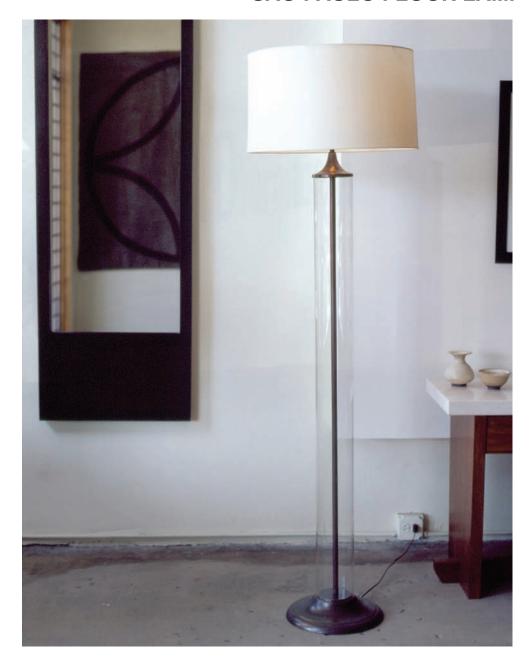

## SAO PAULO FLOOR LAMP

LAMP: Sao Paulo Floor Lamp.

DESCRIPTION: Hand cut clear glass cylinder with brass base, cap and hardware;

silver clear cord with satin nickel finish, or brown French silk cord

with antique brass finish.

FINISH: Crystal clear glass.

DIMENSIONS: 72"

HARDWARE FINISH: Available in satin nickel or antique brass (shown).

LAMPING: 2-Light cluster head. Rated 250W – 250V.

Max wattage: 75 watts / socket.

SHADE MATERIAL: Ivory silk pongee shown. Inquire about additional silk,

linen & paper options.

SHADE SIZE: 21" (top) x 22" (base) x 12" high. All shades include a diffuser.

ADDITIONAL: This lamp can be UL approved.

b r o a dBeach

LIGHTING COLLECTION www.broadbeachdesign.com